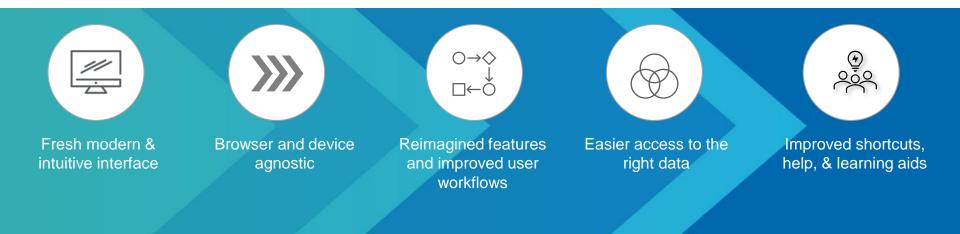

### **User Experience** & Interface

- » Fresh modern interface
- » Built with usability in mind
- » Reimagined features and improved user flows
- » More powerful and flexible user-defined componentry
- » Constantly evolving and improving based on user feedback
- » Browser and device agnostic - available on PCs, Macs, tablets