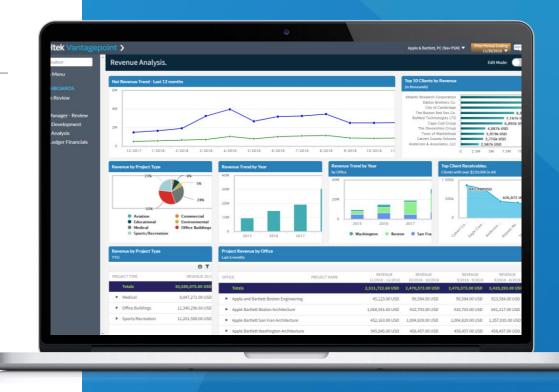

## **Dashboards &** Analytics

- » Driving informed decision making right data, right time
- » Rich graphical representation of organizational performance data
- » Provide key performance metrics
- » Create charts. graphs, lists and more to display data
- » Call attention to key areas
- » Included with core product