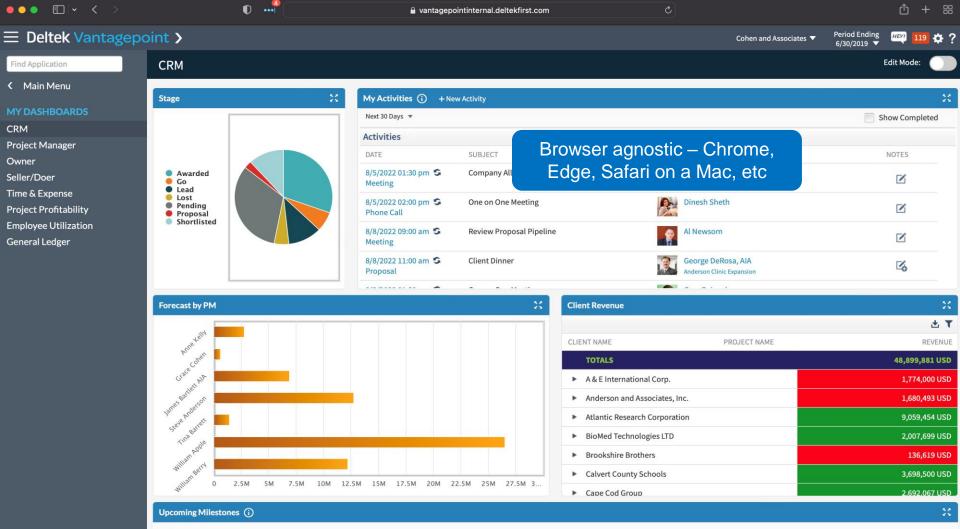

### **User Experience** & Interface

- » Fresh modern interface
- » Built with usability in mind
- » Reimagined features and improved user flows
- » More powerful and flexible user-defined componentry
- » Constantly evolving and improving based on user feedback
- » Browser and device agnostic - available on PCs, Macs, tablets